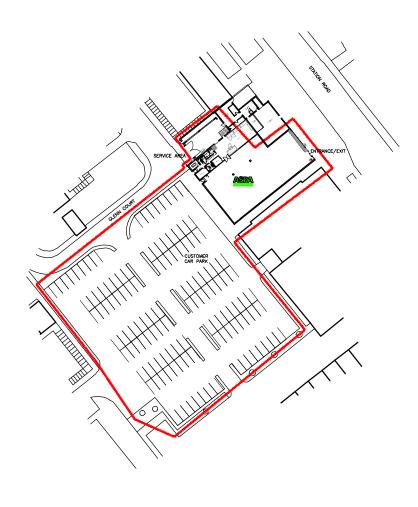

# XREF'S IN THIS DRAWING LEGEND:

RED LINE INDICATES EXISTING SITE OWNERSHIP BOUNDARY.

**PLANNING** 

### SITE LOCATION PLAN

DRAWING STATUS